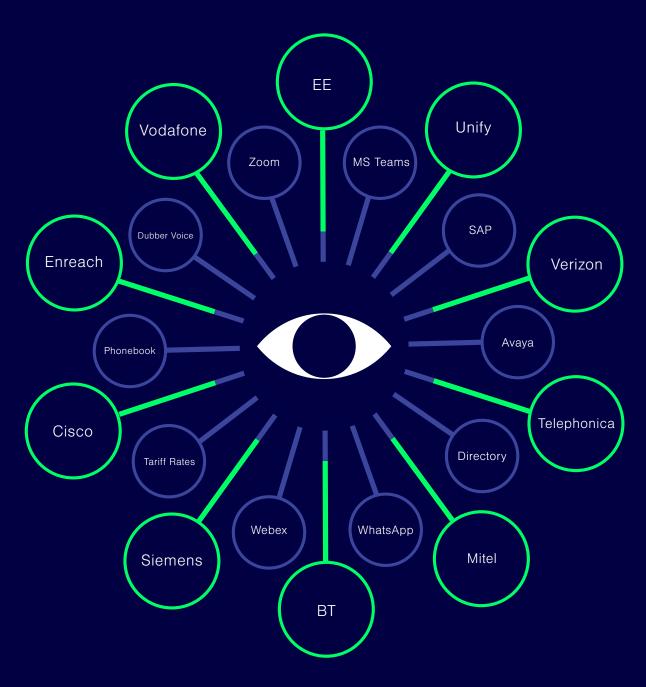

# Sentel's CA3 is a communications transparency and analytics engine

We leverage multiple communications sources of data such as Fixed line, mobile and collaboration tools like Zoom and MS Teams and bring them all together on one single platform. With these insights the business has true transparency of their comms. CA3 gives you the ability to interpret your data with immediacy, focus and clarity across sales, finance, operations and personnel.

Transparency is the key. We are independent of all vendors and manufacturers, so you the customer can trust us to ensure that the inputs are precise through our unique Audit process, and that usage charges are accurate. CA3 tracks the whole journey of the call from multiple data sources collating and presenting every leg of the journey - cradle to grave - at a glance. With home and hybrid working, CA3 will provide visibility of efficient and productive employees and how the customer has been managed.

#### Multiple Data Set Handling

Holistic single view across multiple platforms.